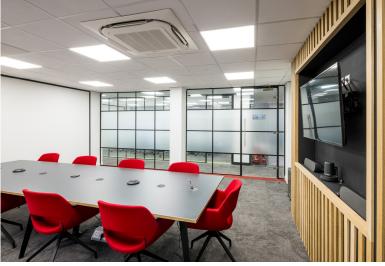

## Fit-Out contractor: DL Company

Installing multiple inverter driven R32 cassette DX split systems. These cassettes were installed in the ceiling grid within the offices, training rooms & cellular spaces to provide independent heating or cooling for the area the user is working via a wall mounted remote controller.

The installation was completed with all interconnecting containment, refrigerant pipe work, thermal insulation, controls wiring and condensate drainage. The condensers for the systems were located externally at the rear ground level of the building for ease of servicing. Remote controllers were installed for each system to provide independent heating or cooling for the area the user is working.