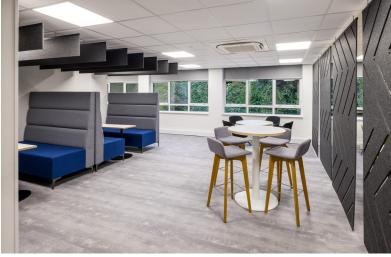

## Fit-Out contractor: DL Company

Installing multiple inverter driven R32 cassette DX split systems. These cassettes were installed in the ceiling grid within the offices, training rooms & cellular spaces to provide independent heating or cooling for the area the user is working via a wall mounted remote controller.