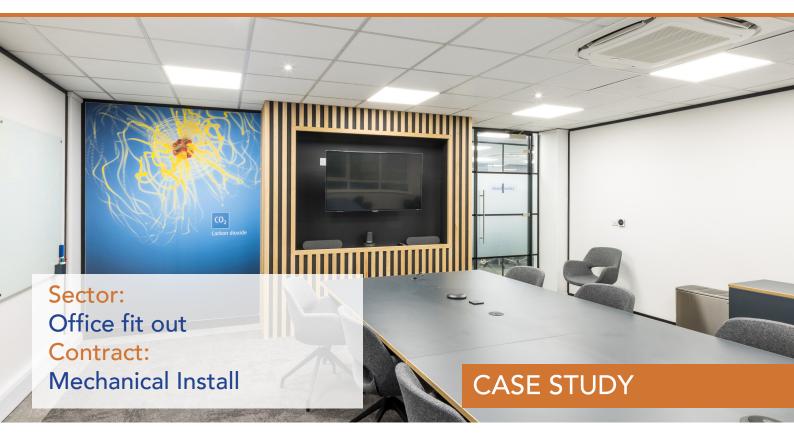

Airmaster successfully completed the install of Air Conditioning over two floors at BOC, Brinsworth in Rotherham.

## Fit-Out contractor: DL Company

Installing multiple inverter driven R32 cassette DX split systems. These cassettes were installed in the ceiling grid within the offices, training rooms & cellular spaces to provide independent heating or cooling for the area the user is working via a wall mounted remote controller.