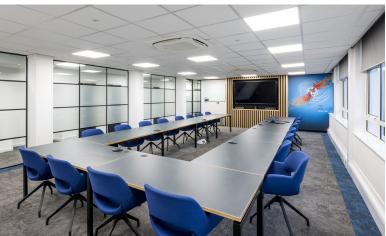

## Fit-Out contractor: DL Company

Installing multiple inverter driven R32 cassette DX split systems. These cassettes were installed in the ceiling grid within the offices, training rooms & cellular spaces to provide independent heating or cooling for the area the user is working via a wall mounted remote controller.

The installation was completed with all interconnecting containment, refrigerant pipe work, thermal insulation, controls wiring and condensate drainage. The condensers for the systems were located externally at the rear ground level of the building for ease of servicing. Remote controllers were installed for each system to provide independent heating or cooling for the area the user is working.