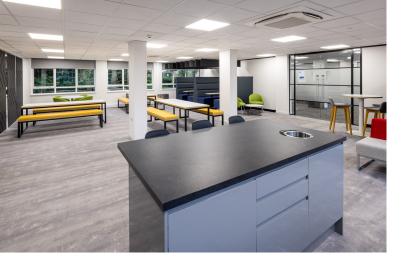

The installation was completed with all interconnecting containment, refrigerant pipe work, thermal insulation, controls wiring and condensate drainage. The condensers for the systems were located externally at the rear ground level of the building for ease of servicing. Remote controllers were installed for each system to provide independent heating or cooling for the area the user is working.